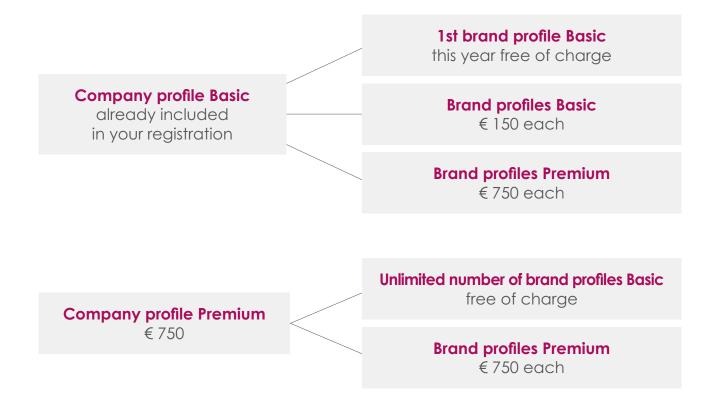

#### The prices for your company profile/brand profiles

With the Premium Upgrade for your online company profile or your online brand profile, you receive even more communication services and thus maximum visitor frequency in Düsseldorf.